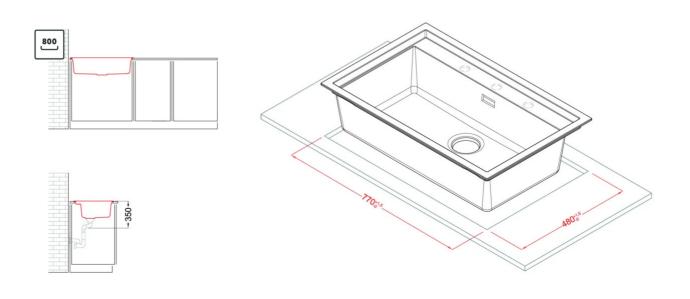

## SINTESI 130

| 0                                   |                                                                                        |
|-------------------------------------|----------------------------------------------------------------------------------------|
| Description                         | 1-bowl sink *Available with coloured waste:<br>Black Matt, Light Gold, Stainless Steel |
| Model                               | SINTESI 130                                                                            |
| Base (mm)                           | 800                                                                                    |
| 0                                   | Inset<br>Flushmount                                                                    |
| Dimensions (mm)                     | 790 x 500                                                                              |
| Hole for built-in installation (mm) | 770 x 480 mm (Inset), as per drawing (Flushmount)                                      |
| Bowl Depth (mm)                     | 217                                                                                    |
| 0                                   |                                                                                        |
| Packaging Dimension (kg)            | 870 x 575 x 300                                                                        |
|                                     |                                                                                        |
| 0                                   |                                                                                        |
| Packaging                           | Cardboard and polyethylene                                                             |

## SINTESI 130