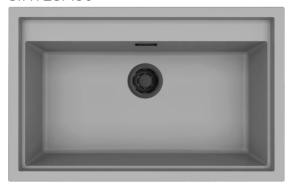

## SINTESI 130

| 0                                   |                                                                                        |
|-------------------------------------|----------------------------------------------------------------------------------------|
| Description                         | 1-bowl sink *Available with coloured waste:<br>Black Matt, Light Gold, Stainless Steel |
| Model                               | SINTESI 130                                                                            |
| Base (mm)                           | 800                                                                                    |
| 0                                   | Inset<br>Flushmount                                                                    |
| Dimensions (mm)                     | 790 x 500                                                                              |
| Hole for built-in installation (mm) | 770 x 480 mm (Inset), as per drawing (Flushmount)                                      |
| Bowl Depth (mm)                     | 217                                                                                    |
| 0                                   |                                                                                        |
| Packaging Dimension (kg)            | 870 x 575 x 300                                                                        |
|                                     |                                                                                        |
| 0                                   |                                                                                        |
| Packaging                           | Cardboard and polyethylene                                                             |