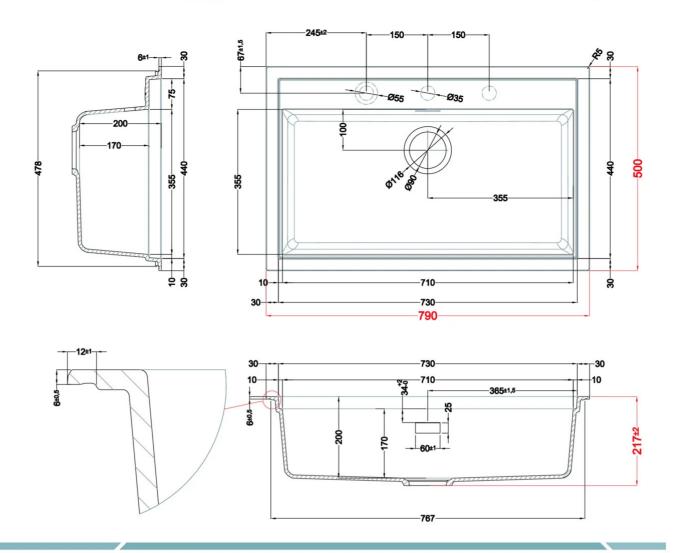

## SINTESI 130

| 0                                   |                                                                                        |
|-------------------------------------|----------------------------------------------------------------------------------------|
| Description                         | 1-bowl sink *Available with coloured waste:<br>Black Matt, Light Gold, Stainless Steel |
| Model                               | SINTESI 130                                                                            |
| Base (mm)                           | 800                                                                                    |
| 0                                   | Inset<br>Flushmount                                                                    |
| Dimensions (mm)                     | 790 x 500                                                                              |
| Hole for built-in installation (mm) | 770 x 480 mm (Inset), as per drawing (Flushmount)                                      |
| Bowl Depth (mm)                     | 217                                                                                    |
| 0                                   |                                                                                        |
| Packaging Dimension (kg)            | 870 x 575 x 300                                                                        |
|                                     |                                                                                        |
| 0                                   |                                                                                        |
| Packaging                           | Cardboard and polyethylene                                                             |

## SINTESI 130