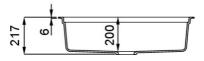

## SINTESI 130

| 0                                   |                                                                                        |
|-------------------------------------|----------------------------------------------------------------------------------------|
| Description                         | 1-bowl sink *Available with coloured waste:<br>Black Matt, Light Gold, Stainless Steel |
| Model                               | SINTESI 130                                                                            |
| Base (mm)                           | 800                                                                                    |
| 0                                   | Inset<br>Flushmount                                                                    |
| Dimensions (mm)                     | 790 x 500                                                                              |
| Hole for built-in installation (mm) | 770 x 480 mm (Inset), as per drawing (Flushmount)                                      |
| Bowl Depth (mm)                     | 217                                                                                    |
| 0                                   |                                                                                        |
| Packaging Dimension (kg)            | 870 x 575 x 300                                                                        |
|                                     |                                                                                        |
| 0                                   |                                                                                        |
| Packaging                           | Cardboard and polyethylene                                                             |