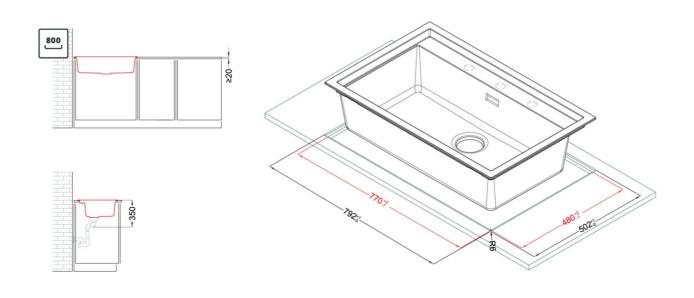

## SINTESI 130

| 0                                   |                                                                                        |
|-------------------------------------|----------------------------------------------------------------------------------------|
| Description                         | 1-bowl sink *Available with coloured waste:<br>Black Matt, Light Gold, Stainless Steel |
| Model                               | SINTESI 130                                                                            |
| Base (mm)                           | 800                                                                                    |
| 0                                   | Inset<br>Flushmount                                                                    |
| Dimensions (mm)                     | 790 x 500                                                                              |
| Hole for built-in installation (mm) | 770 x 480 mm (Inset), as per drawing (Flushmount)                                      |
| Bowl Depth (mm)                     | 217                                                                                    |
| 0                                   |                                                                                        |
| Packaging Dimension (kg)            | 870 x 575 x 300                                                                        |
|                                     |                                                                                        |
| 0                                   |                                                                                        |
| Packaging                           | Cardboard and polyethylene                                                             |

## **SINTESI 130 FLUSHMOUNT**