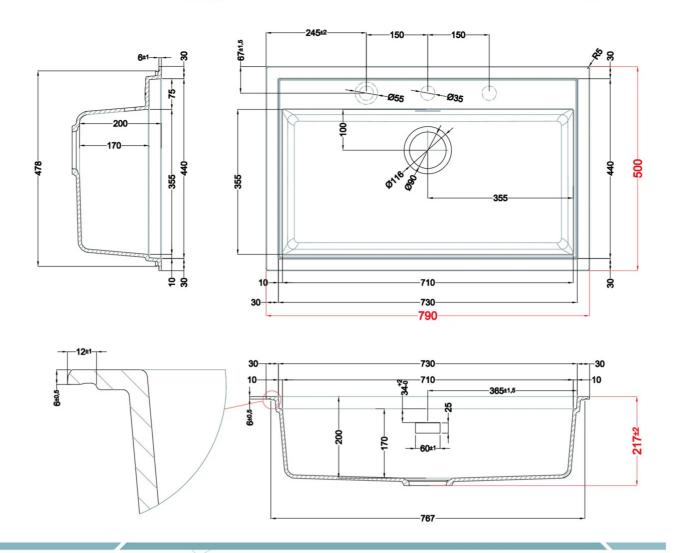

## SINTESI 130

| 0                                   |                                                                                        |
|-------------------------------------|----------------------------------------------------------------------------------------|
| Description                         | 1-bowl sink *Available with coloured waste:<br>Black Matt, Light Gold, Stainless Steel |
| Model                               | SINTESI 130                                                                            |
| Base (mm)                           | 800                                                                                    |
| 0                                   | Inset<br>Flushmount                                                                    |
| Dimensions (mm)                     | 790 x 500                                                                              |
| Hole for built-in installation (mm) | 770 x 480 mm (Inset), as per drawing (Flushmount)                                      |
| Bowl Depth (mm)                     | 217                                                                                    |
| 0                                   |                                                                                        |
| Packaging Dimension (kg)            | 870 x 575 x 300                                                                        |
|                                     |                                                                                        |
| 0                                   |                                                                                        |
| Packaging                           | Cardboard and polyethylene                                                             |

## **SINTESI 130 FLUSHMOUNT**