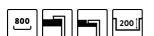

## SINTESI 130

| 0                                   |                                                                                        |
|-------------------------------------|----------------------------------------------------------------------------------------|
| Description                         | 1-bowl sink *Available with coloured waste:<br>Black Matt, Light Gold, Stainless Steel |
| Model                               | SINTESI 130                                                                            |
| Base (mm)                           | 800                                                                                    |
| 0                                   | Inset<br>Flushmount                                                                    |
| Dimensions (mm)                     | 790 x 500                                                                              |
| Hole for built-in installation (mm) | 770 x 480 mm (Inset), as per drawing (Flushmount)                                      |
| Bowl Depth (mm)                     | 217                                                                                    |
| 0                                   |                                                                                        |
| Packaging Dimension (kg)            | 870 x 575 x 300                                                                        |
|                                     |                                                                                        |
| 0                                   |                                                                                        |
| Packaging                           | Cardboard and polyethylene                                                             |