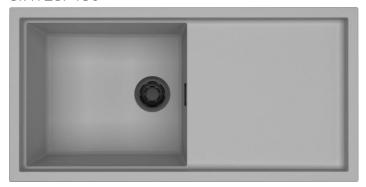

## SINTESI 480

| 0                                   |                                                                                                                                                                                                              |
|-------------------------------------|--------------------------------------------------------------------------------------------------------------------------------------------------------------------------------------------------------------|
| Description                         | 1-bowl sink with drainer *Available with<br>coloured waste: Black Matt, Light Gold,<br>Stainless Steel                                                                                                       |
| Model                               | SINTESI 480                                                                                                                                                                                                  |
| Base (mm)                           | If worktop height more than 35 mm base 600     If worktop height less than 35 mm base 1200 (Inset) - If worktop height more than 40 mm base 600     If worktop height less than 40 mm base 1200 (Flushmount) |
| 0                                   | Inset<br>Flushmount                                                                                                                                                                                          |
| Dimensions (mm)                     | 1000 x 500                                                                                                                                                                                                   |
| Hole for built-in installation (mm) | 980 x 480 mm (Inset), as per drawing (Flushmount)                                                                                                                                                            |
| Bowl Depth (mm)                     | 217                                                                                                                                                                                                          |
|                                     |                                                                                                                                                                                                              |
| 0                                   |                                                                                                                                                                                                              |
| Packaging Dimension (kg)            | 1080 x 575 x 300                                                                                                                                                                                             |
| 0                                   |                                                                                                                                                                                                              |
| Packaging                           | Cardboard and polyethylene                                                                                                                                                                                   |