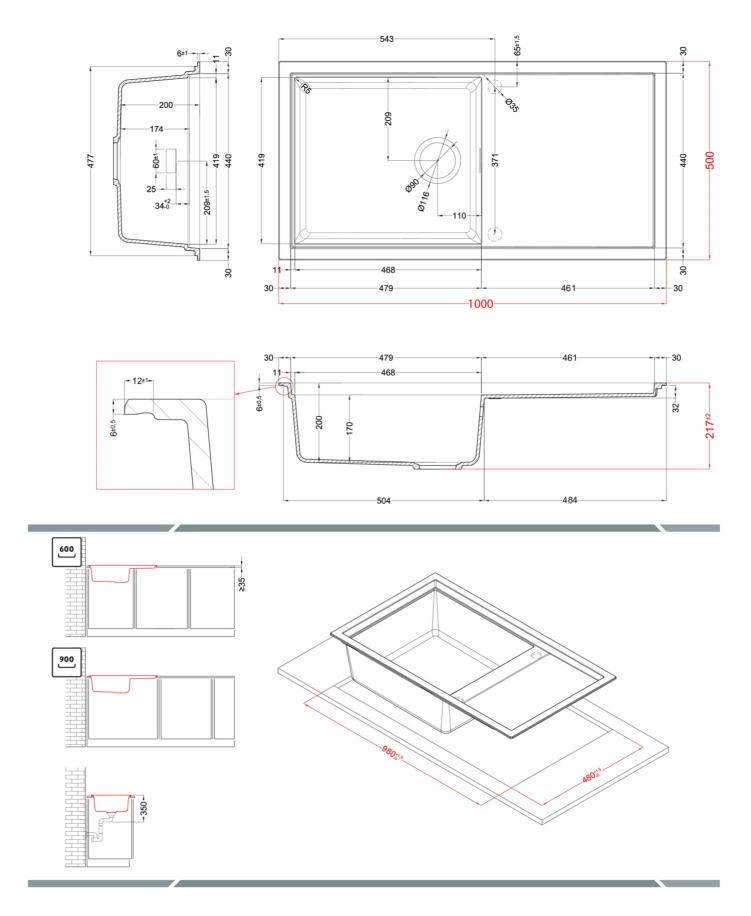

## SINTESI 480

| 0                                   |                                                                                                                                                                                                              |
|-------------------------------------|--------------------------------------------------------------------------------------------------------------------------------------------------------------------------------------------------------------|
| Description                         | 1-bowl sink with drainer *Available with<br>coloured waste: Black Matt, Light Gold,<br>Stainless Steel                                                                                                       |
| Model                               | SINTESI 480                                                                                                                                                                                                  |
| Base (mm)                           | If worktop height more than 35 mm base 600     If worktop height less than 35 mm base 1200 (Inset) - If worktop height more than 40 mm base 600     If worktop height less than 40 mm base 1200 (Flushmount) |
| 0                                   | Inset<br>Flushmount                                                                                                                                                                                          |
| Dimensions (mm)                     | 1000 x 500                                                                                                                                                                                                   |
| Hole for built-in installation (mm) | 980 x 480 mm (Inset), as per drawing (Flushmount)                                                                                                                                                            |
| Bowl Depth (mm)                     | 217                                                                                                                                                                                                          |
|                                     |                                                                                                                                                                                                              |
| 0                                   |                                                                                                                                                                                                              |
| Packaging Dimension (kg)            | 1080 x 575 x 300                                                                                                                                                                                             |
| 0                                   |                                                                                                                                                                                                              |
| Packaging                           | Cardboard and polyethylene                                                                                                                                                                                   |

## Technical Drawing 543 59 600 614 470 480 1000